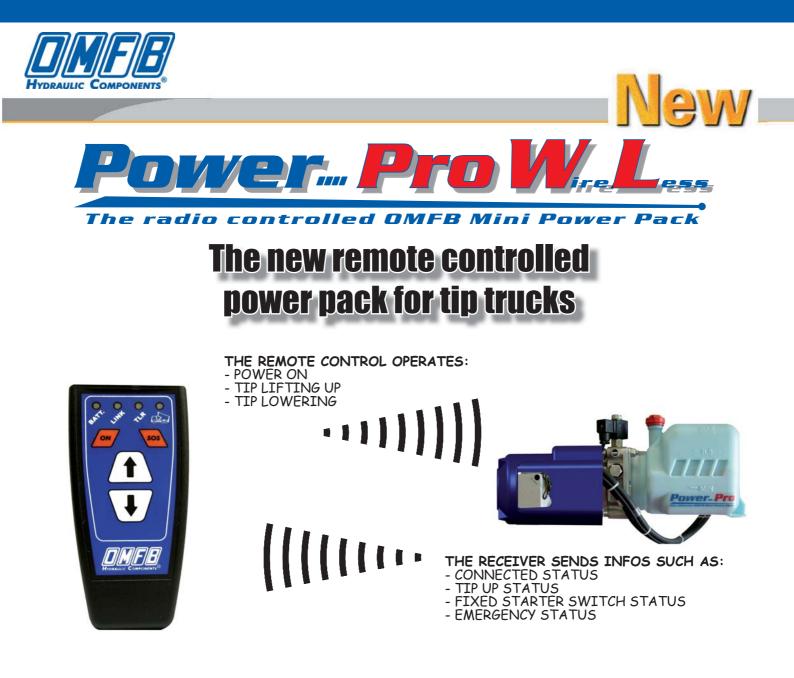

Power-Pro WL is a pre-wired power pack for tip trucks controlled by a wireless remote control and a diagnosis system. Simply connecting the cables to the battery the power pack is immediately operated.

The power pack is available either with 12V or 24V DC motor, either with 5 or 9 lt tank, either with 1 or 3,1 cc pump, either with or without pre-wired cables. The standard version includes a switch for excluding the battery, a pressure detector, an alarm signal, a control unit and its support panel.