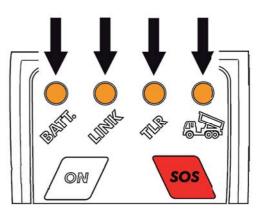

## • ON/OFF switch

 $\boldsymbol{\cdot}$  Light signal for battery status on the remote control

• Light signal for tip up status on the remote control

• Remote control for tip lifting up and lowering

• Light signal for starter switch failure on the remote control

• SOS key to block all functions in case of failure

The wiring includes also an emergency system to operate the power pack in case of remote control with low battery or out of order.

Rif: NEW-09-005-ING POWER-PRO WL