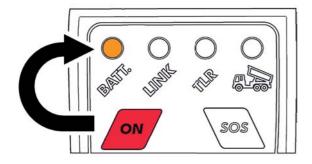

## • ON/OFF switch

 $\boldsymbol{\cdot}$  Light signal for battery status on the remote control

• Light signal for tip up status on the remote control

• Remote control for tip lifting up and lowering

• Light signal for starter switch failure on the remote control