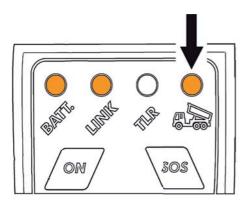

## • ON/OFF switch

 $\boldsymbol{\cdot}$  Light signal for battery status on the remote control

• Light signal for tip up status on the remote control

• Remote control for tip lifting up and lowering

• Light signal for starter switch failure on the remote control