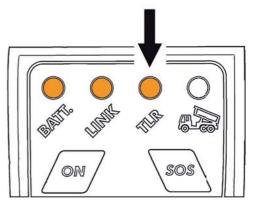

## • ON/OFF switch

 $\boldsymbol{\cdot}$  Light signal for battery status on the remote control

• Light signal for tip up status on the remote control

• Remote control for tip lifting up and lowering

• Light signal for starter switch failure on the remote control

• SOS key to block all functions in case of failure

The wiring includes also an emergency system to operate the power pack in case of remote control with low battery or out of order.

Rif: NEW-09-005-ING POWER-PRO WL