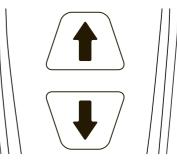

## • ON/OFF switch

 $\boldsymbol{\cdot}$  Light signal for battery status on the remote control

• Light signal for tip up status on the remote control

• Remote control for tip lifting up and lowering

• Light signal for starter switch failure on the remote control