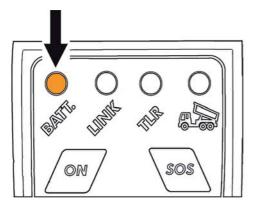

## • ON/OFF switch

 $\boldsymbol{\cdot}$  Light signal for battery status on the remote control

• Light signal for tip up status on the remote control

• Remote control for tip lifting up and lowering

• Light signal for starter switch failure on the remote control